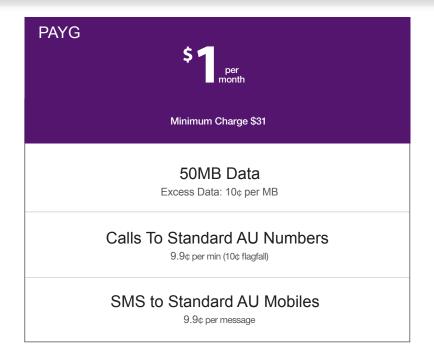

Excluded Usage (T4G PAYG): The plan does not include any Calls & Text (SMS & MMS); any usage will be charged at standard rates and taken out of your Prepayment. Video Calls, Calls and SMS to 19 Numbers, Diversion to International numbers, and Premium SMS/ MMS are not supported.

Included Data: T4G plans have a specific amount of Included Data each month. Data usage (including for social networking) is not unlimited and will be taken out of your Included Data.

Excess Data (T4G PAYG): Excess Data rate (10¢ per MB - charged per KB or part thereof) applies once Included Data is exceeded.