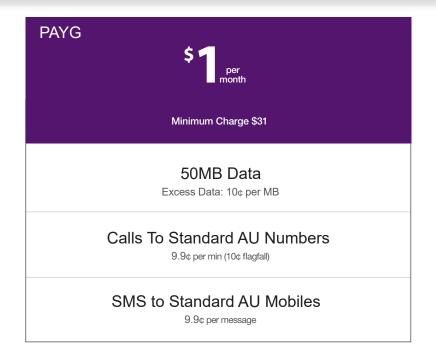

Excluded Usage (T4G PAYG): The plan does not include any Calls & Text (SMS & MMS); any usage will be charged at standard rates and taken out of your Prepayment. Video Calls, Calls and SMS to 19 Numbers, Diversion to International numbers, and Premium SMS/ MMS are not supported.

Included Data: T4G plans have a specific amount of Included Data each month. Data usage (including for social networking) is not unlimited and will be taken out of your Included Data.

Excess Data (T4G PAYG): Excess Data rate (10¢ per MB - charged per KB or part thereof) applies once Included Data is exceeded.