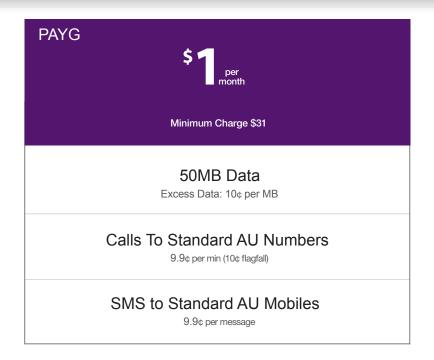

Excluded Usage (T4G PAYG): The plan does not include any Calls & Text (SMS & MMS); any usage will be charged at standard rates and taken out of your Prepayment. Video Calls, Calls and SMS to 19 Numbers, Diversion to International numbers, and Premium SMS/ MMS are not supported.

Included Data: T4G plans have a specific amount of Included Data each month. Data usage (including for social networking) is not unlimited and will be taken out of your Included Data.

Excess Data (T4G PAYG): Excess Data rate (10¢ per MB - charged per KB or part thereof) applies once Included Data is exceeded.

### Call and Usage Rates, Inclusions and Exclusions

| Usage Type                              | T4G PAYG      | T4G Small     | T4G Medium                   | T4G Large                    | T4G Extra Large              | Rate                                                                                                                                            |
|-----------------------------------------|---------------|---------------|------------------------------|------------------------------|------------------------------|-------------------------------------------------------------------------------------------------------------------------------------------------|
| Standard Voice Calls                    |               |               |                              |                              |                              |                                                                                                                                                 |
| Calls to TPG Mobile & Home Phone        | Excluded      | Unlimited     | Unlimited                    | Unlimited                    | Unlimited                    | T4G PAYG: 9.9¢ per minute + 10¢ flagfall                                                                                                        |
| Calls to Standard Australian Numbers    | Excluded      | Unlimited     | Unlimited                    | Unlimited                    | Unlimited                    | T4G PAYG: 9.9¢ per minute + 10¢ flagfall                                                                                                        |
| Calls to Standard International Numbers | Excluded      | Excluded      | 100 International<br>Minutes | 100 International<br>Minutes | 100 International<br>Minutes | Check Rates                                                                                                                                     |
| Standard SMS & MMS                      |               |               |                              |                              |                              |                                                                                                                                                 |
| SMS to Standard Australian Mobiles      | Excluded      | Unlimited     | Unlimited                    | Unlimited                    | Unlimited                    | T4G PAYG: 9.9¢ per message (max 160 Characters)                                                                                                 |
| SMS to International Mobiles            | Excluded      | Excluded      | Excluded                     | Excluded                     | Excluded                     | T4G PAYG: 20¢ per message (max 160 Characters) T4G S, M, L, XL: 50¢ per message (max 160 Characters)                                            |
| MMS to Standard Australian Mobiles      | Excluded      | Unlimited     | Unlimited                    | Unlimited                    | Unlimited                    | T4G PAYG: 60¢ per message                                                                                                                       |
| MMS to International Mobiles            | Excluded      | Excluded      | Excluded                     | Excluded                     | Excluded                     | T4G PAYG: 60¢ per message; T4G S, M, L, XL: 75¢ per message                                                                                     |
| Voicemail                               |               |               |                              |                              |                              |                                                                                                                                                 |
| Voicemail Deposit                       | Excluded      | Unlimited     | Unlimited                    | Unlimited                    | Unlimited                    | T4G PAYG: 15¢ per 30 seconds                                                                                                                    |
| Voicemail Retrieval                     | Excluded      | Unlimited     | Unlimited                    | Unlimited                    | Unlimited                    | T4G PAYG: 15¢ per 30 seconds                                                                                                                    |
| Mobile Data                             |               |               |                              |                              |                              |                                                                                                                                                 |
| Included Data                           | 50MB          | 4GB           | 10GB                         | 15GB                         | 20GB                         | Charged per KB or part thereof                                                                                                                  |
| Excess Data                             | Excluded      | Excluded      | Excluded                     | Excluded                     | Excluded                     | T4G PAYG: 10¢ per MB (charged per KB or part thereof) T4G S, M, L, XL: \$10 for extra 1GB blocks (charged per GB, rounded up to the nearest GB) |
| Standard Video Calls                    |               |               |                              |                              |                              |                                                                                                                                                 |
| Standard National Video Calls           | Not Supported | Excluded      | Excluded                     | Excluded                     | Excluded                     | \$1 per minute + 40¢ flagfall                                                                                                                   |
| International Video Calls               | Not Supported | Excluded      | Excluded                     | Excluded                     | Excluded                     | \$1.50 per minute + 40¢ flagfall                                                                                                                |
| Special Numbers                         |               |               |                              |                              |                              |                                                                                                                                                 |
| 13/1300 numbers                         | Excluded      | Unlimited     | Unlimited                    | Unlimited                    | Unlimited                    | T4G PAYG: 9.9¢ per minute + 10¢ flagfall                                                                                                        |
| 1800 numbers                            | Unlimited     | Unlimited     | Unlimited                    | Unlimited                    | Unlimited                    | N/A                                                                                                                                             |
| 1900 numbers                            | Not Supported | Not Supported | Not Supported                | Not Supported                | Not Supported                | N/A                                                                                                                                             |
| Directory Assistance 1223               | Excluded      | Excluded      | Excluded                     | Excluded                     | Excluded                     | \$2 per call                                                                                                                                    |
| Calls to TPG Support 13 14 23           | Unlimited     | Unlimited     | Unlimited                    | Unlimited                    | Unlimited                    | N/A                                                                                                                                             |
| Other Services                          |               |               |                              |                              |                              |                                                                                                                                                 |
| Diversions (within Australia)           | Excluded      | Unlimited     | Unlimited                    | Unlimited                    | Unlimited                    | T4G PAYG: 9.9¢ per 30 seconds                                                                                                                   |
| Diversions (International Numbers)      | Not Supported | Not Supported | Not Supported                | Not Supported                | Not Supported                | N/A                                                                                                                                             |
| International Roaming                   | Excluded      | Excluded      | Excluded                     | Excluded                     | Excluded                     | Check Rates                                                                                                                                     |
| Premium SMS                             | Not Supported | Not Supported | Not Supported                | Not Supported                | Not Supported                | N/A                                                                                                                                             |