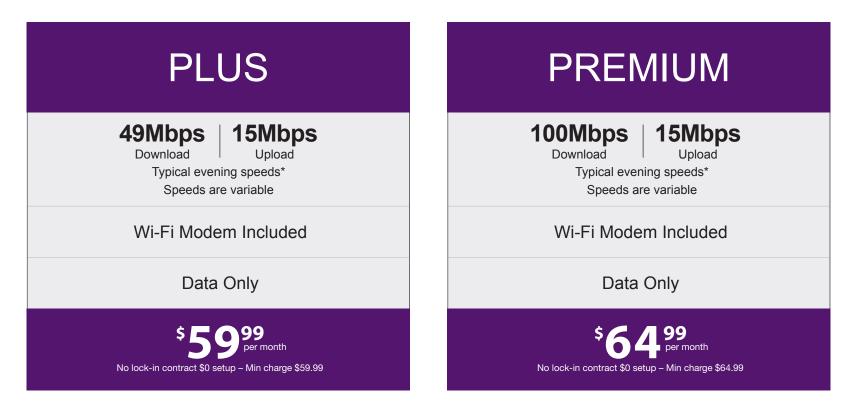

Minimum total cost for 5G Home Broadband plans calculated as: \$(monthly charge in 1st month).

**\*Speed:** 5G Home Broadband have max download speeds of 50Mbps and 100Mbps depending on the plan:

| Plan Name                         | Typical evening speeds<br>(7-11pm)      | Max speeds                              | # of simultaneous<br>users / devices | Suitable for                                                                                                                                                                                                                         | Speeds and Experience                                                                                                                                                                                                                                                                                                                                                                                                                                                                                                                                                                                                                                                                                                                                                                                                                                     |
|-----------------------------------|-----------------------------------------|-----------------------------------------|--------------------------------------|--------------------------------------------------------------------------------------------------------------------------------------------------------------------------------------------------------------------------------------|-----------------------------------------------------------------------------------------------------------------------------------------------------------------------------------------------------------------------------------------------------------------------------------------------------------------------------------------------------------------------------------------------------------------------------------------------------------------------------------------------------------------------------------------------------------------------------------------------------------------------------------------------------------------------------------------------------------------------------------------------------------------------------------------------------------------------------------------------------------|
| 5G Home Broadband<br>Plus         | 49Mbps<br>Download<br>15Mbps<br>Upload  | 50Mbps<br>Download<br>20Mbps<br>Upload  | 2-5                                  | Recommended for<br>browsing, emails,<br>social media,<br>streaming music, SD,<br>HD and 4K video. It<br>may not be suitable for<br>online gaming where<br>games are particularly<br>time-sensitive such as<br>multi-player shooters. | <ul> <li>Typical evening speeds are subject to change and are measured between 7pm and 11pm. These are not guaranteed minimum speeds and you may experience slower speeds during this period and at other times.</li> <li>5G Home Broadband speeds are variable due to the source of the content being downloaded, hardware and software configuration, the number of users, location of the device, data-deprioritisation means that during periods of congestion some data traffic will receive less priority over other traffic on the network, and you may experience slower 5G Home Broadband speeds as a result.</li> <li>Your plan uses the 5G Network and the Modern will default to 4G (if available) if the 5G Network is unavailable.</li> <li>Check out our <u>Speed Guide</u> for more information about factors affecting speed.</li> </ul> |
| 5G Home Broad-<br>band<br>Premium | 100Mbps<br>Download<br>15Mbps<br>Upload | 100Mbps<br>Download<br>20Mbps<br>Upload | 3-9                                  |                                                                                                                                                                                                                                      |                                                                                                                                                                                                                                                                                                                                                                                                                                                                                                                                                                                                                                                                                                                                                                                                                                                           |