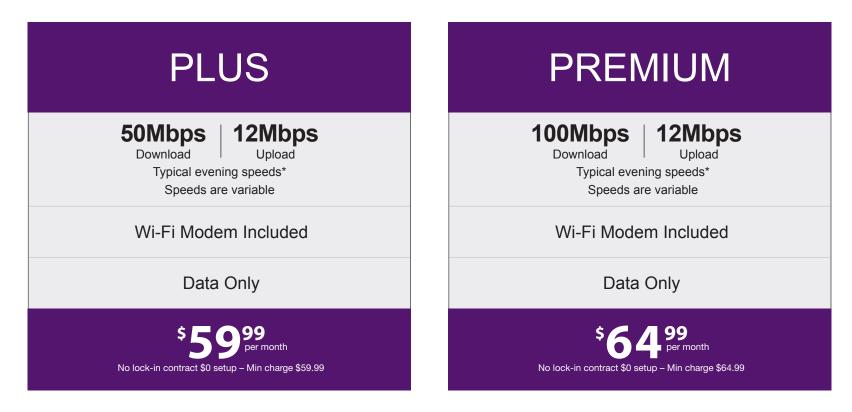

Minimum total cost for 5G Home Broadband plans calculated as: \$(monthly charge in 1st month).

**\*Speed:** 5G Home Broadband have max download speeds of 50Mbps and 100Mbps depending on the plan:

| Plan Name                         | Typical evening speeds<br>(7-11pm)      | Max speeds                              | # of simultaneous<br>users / devices | Suitable for                                                                                                                                                                                                                         | Speeds and Experience                                                                                                                                                                                                                                                                                                                                                                                                                                                                                                                                                                                                                                                                                                                                                                                                                                    |
|-----------------------------------|-----------------------------------------|-----------------------------------------|--------------------------------------|--------------------------------------------------------------------------------------------------------------------------------------------------------------------------------------------------------------------------------------|----------------------------------------------------------------------------------------------------------------------------------------------------------------------------------------------------------------------------------------------------------------------------------------------------------------------------------------------------------------------------------------------------------------------------------------------------------------------------------------------------------------------------------------------------------------------------------------------------------------------------------------------------------------------------------------------------------------------------------------------------------------------------------------------------------------------------------------------------------|
| 5G Home Broadband<br>Plus         | 50Mbps<br>Download<br>12Mbps<br>Upload  | 50Mbps<br>Download<br>20Mbps<br>Upload  | 2-5                                  | Recommended for<br>browsing, emails,<br>social media,<br>streaming music, SD,<br>HD and 4K video. It<br>may not be suitable for<br>online gaming where<br>games are particularly<br>time-sensitive such as<br>multi-player shooters. | <ul> <li>Typical evening speeds are subject to change and are measured between 7pm and 11pm. These are not guaranteed minimum speeds and you may experience slower speeds during this period and at other times.</li> <li>5G Home Broadband speeds are variable due to the source of the content being downloaded, hardware and software configuration, the number of users, location of the device, data-deprioritisation means that during periods of congestion some data traffic will receive less priority over other traffic on the network, and you may experience slower 5G Home Broadband speeds as a result.</li> <li>Your plan uses the 5G Network and the Modem will default to 4G (if available) if the 5G Network is unavailable.</li> <li>Check out our <u>Speed Guide</u> for more information about factors affecting speed.</li> </ul> |
| 5G Home Broad-<br>band<br>Premium | 100Mbps<br>Download<br>12Mbps<br>Upload | 100Mbps<br>Download<br>20Mbps<br>Upload | 3-9                                  |                                                                                                                                                                                                                                      |                                                                                                                                                                                                                                                                                                                                                                                                                                                                                                                                                                                                                                                                                                                                                                                                                                                          |