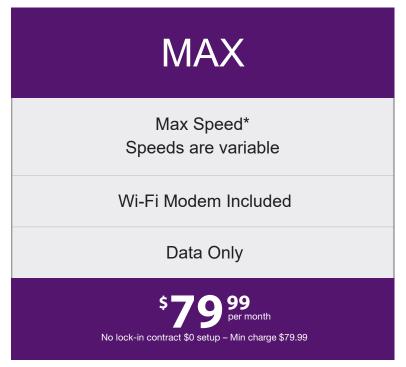

\*Speed: 5G Home Broadband speeds are either up to 100Mbps or Max Speeds depending on the plan:

| Plan Name                       | Download Speeds                                                                                                                   | Upload Speeds                                                                                                                                  | # of simultaneous users / devices | Suitable for                                                                                                                                                                                               | Speeds and Experience                                                                                                                                                                                                                                                                                                                                                                                                                                                                                                                |
|---------------------------------|-----------------------------------------------------------------------------------------------------------------------------------|------------------------------------------------------------------------------------------------------------------------------------------------|-----------------------------------|------------------------------------------------------------------------------------------------------------------------------------------------------------------------------------------------------------|--------------------------------------------------------------------------------------------------------------------------------------------------------------------------------------------------------------------------------------------------------------------------------------------------------------------------------------------------------------------------------------------------------------------------------------------------------------------------------------------------------------------------------------|
| 5G Home<br>Broadband<br>Premium | Up to a maximum off-peak speed of 100Mbps                                                                                         | Up to a maximum off-peak speed of 20Mbps                                                                                                       | 2-8                               | Recommended for browsing, emails, social media, streaming music, SD, HD and 4K video. It may not be suitable for online garning where games are particularly time-sensitive such as multi-player shooters. | 5G Home Broadband speeds are variable due to the source of the content being downloaded, hardware and software configuration, the number of users, location of the device, data-deprioritisation, network coverage and congestion.  Data-deprioritisation means that during periods of congestion some data traffic will receive less priority over other traffic on the network, and you may experience slower 5G Home Broadband speeds as a result.  Check out our Speed Guide for more information about factors affecting speed. |
| 5G Home<br>Broadband Max        | Max Speeds (the maximum download speed our 5G network can deliver to your device at the time and place you are using the service) | Max Speeds (the<br>maximum upload speed<br>our 5G network can deliver<br>to your device at the time<br>and place you are using<br>the service) | 8-15                              |                                                                                                                                                                                                            |                                                                                                                                                                                                                                                                                                                                                                                                                                                                                                                                      |

**General:** This offer is subject to availability and other conditions and may be withdrawn at any time. Please refer to 'Important Things You Need to Know' at the end of this brochure for further information. **Minimum total cost for 5G Home Broadband plans calculated as:** \$(monthly charge in 1st month).