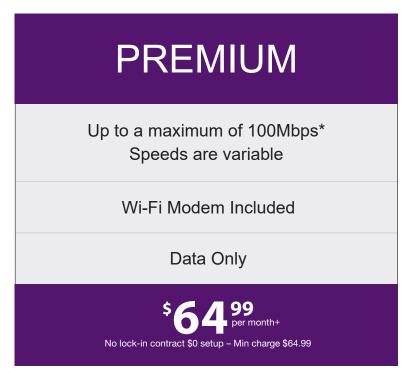

\*Speed: 5G Home Broadband speeds are either up to 100Mbps or Max Speeds depending on the plan:

the service)

| Plan Name                       | Download Speeds                                                                                                      | Upload Speeds                                                                                                      | # of simultaneous users / devices | Suitable for                                                                                                                                                                                              | Speeds and Experience                                                                                                                                                                                                                                                                                                                                                                                                                                 |
|---------------------------------|----------------------------------------------------------------------------------------------------------------------|--------------------------------------------------------------------------------------------------------------------|-----------------------------------|-----------------------------------------------------------------------------------------------------------------------------------------------------------------------------------------------------------|-------------------------------------------------------------------------------------------------------------------------------------------------------------------------------------------------------------------------------------------------------------------------------------------------------------------------------------------------------------------------------------------------------------------------------------------------------|
| 5G Home<br>Broadband<br>Premium | Up to a maximum off-peak speed of 100Mbps                                                                            | Up to a maximum off-peak speed of 20Mbps                                                                           | 2-8                               | Recommended for browsing, emails, social media, streaming music, SD, HD and 4K video. It may not be suitable for online gaming where games are particularly time-sensitive such as multi-player shooters. | 5G Home Broadband speeds are variable due to the source of the content being downloaded, hardware and software configuration, the number of users, location of the device, data-deprioritisation, network coverage and congestion.  Data-deprioritisation means that during periods of congestion some data traffic will receive less priority over other traffic on the network, and you may experience slower 5G Home Broadband speeds as a result. |
| 5G Home<br>Broadband Max        | Max Speeds (the maximum download speed our 5G network can deliver to your device at the time and place you are using | Max Speeds (the maximum upload speed our 5G network can deliver to your device at the time and place you are using | 8-15                              |                                                                                                                                                                                                           |                                                                                                                                                                                                                                                                                                                                                                                                                                                       |

+Pricing for Existing Customers: Only customers with an eligible existing TPG service are eligible for the existing customer pricing.

Minimum total cost for 5G Home Broadband plans calculated as: \$(monthly charge in 1st month).