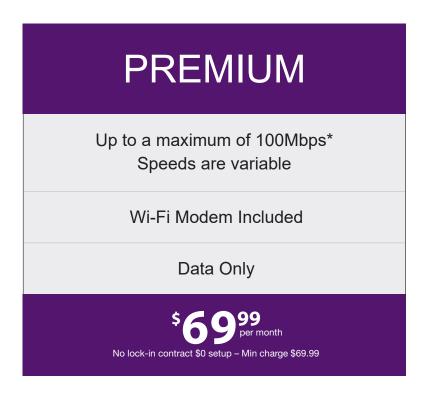

\*Speed: 5G Home Broadband speeds are either up to 100Mbps or Max Speeds depending on the plan:

| Plan Name                       | Download Speeds                                                                                                                   | Upload Speeds                                                                                                                                  | # of simultaneous users / devices | Suitable for                                                                                                                                                                                               | Speeds and Experience                                                                                                                                                                                                                                                                                                                                                                                                                                                                                                                |
|---------------------------------|-----------------------------------------------------------------------------------------------------------------------------------|------------------------------------------------------------------------------------------------------------------------------------------------|-----------------------------------|------------------------------------------------------------------------------------------------------------------------------------------------------------------------------------------------------------|--------------------------------------------------------------------------------------------------------------------------------------------------------------------------------------------------------------------------------------------------------------------------------------------------------------------------------------------------------------------------------------------------------------------------------------------------------------------------------------------------------------------------------------|
| 5G Home<br>Broadband<br>Premium | Up to a maximum off-peak speed of 100Mbps                                                                                         | Up to a maximum off-peak speed of 20Mbps                                                                                                       | 2-8                               | Recommended for browsing, emails, social media, streaming music, SD, HD and 4K video. It may not be suitable for online garning where games are particularly time-sensitive such as multi-player shooters. | 5G Home Broadband speeds are variable due to the source of the content being downloaded, hardware and software configuration, the number of users, location of the device, data-deprioritisation, network coverage and congestion.  Data-deprioritisation means that during periods of congestion some data traffic will receive less priority over other traffic on the network, and you may experience slower 5G Home Broadband speeds as a result.  Check out our Speed Guide for more information about factors affecting speed. |
| 5G Home<br>Broadband Max        | Max Speeds (the maximum download speed our 5G network can deliver to your device at the time and place you are using the service) | Max Speeds (the<br>maximum upload speed<br>our 5G network can deliver<br>to your device at the time<br>and place you are using<br>the service) | 8-15                              |                                                                                                                                                                                                            |                                                                                                                                                                                                                                                                                                                                                                                                                                                                                                                                      |

**General:** This offer is subject to availability and other conditions and may be withdrawn at any time. Please refer to 'Important Things You Need to Know' at the end of this brochure for further information. **Minimum total cost for 5G Home Broadband plans calculated as:** \$(monthly charge in 1st month).