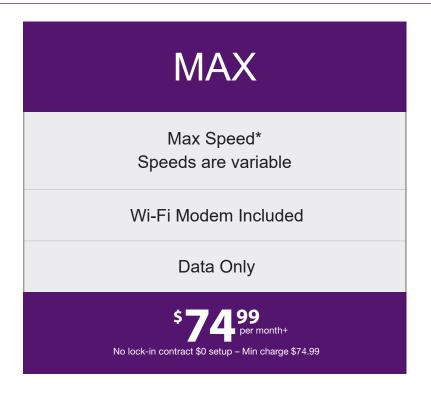

\*Speed: 5G Home Broadband speeds are either up to 100Mbps or Max Speeds depending on the plan:

the service)

| Plan Name                       | Download Speeds                                                                                                      | Upload Speeds                                                                                                      | # of simultaneous users / devices | Suitable for                                                                                                                                                                                              | Speeds and Experience                                                                                                                                                                                                                                                                                                                                                                                                                                 |
|---------------------------------|----------------------------------------------------------------------------------------------------------------------|--------------------------------------------------------------------------------------------------------------------|-----------------------------------|-----------------------------------------------------------------------------------------------------------------------------------------------------------------------------------------------------------|-------------------------------------------------------------------------------------------------------------------------------------------------------------------------------------------------------------------------------------------------------------------------------------------------------------------------------------------------------------------------------------------------------------------------------------------------------|
| 5G Home<br>Broadband<br>Premium | Up to a maximum off-peak speed of 100Mbps                                                                            | Up to a maximum off-peak speed of 20Mbps                                                                           | 2-8                               | Recommended for browsing, emails, social media, streaming music, SD, HD and 4K video. It may not be suitable for online gaming where games are particularly time-sensitive such as multi-player shooters. | 5G Home Broadband speeds are variable due to the source of the content being downloaded, hardware and software configuration, the number of users, location of the device, data-deprioritisation, network coverage and congestion.  Data-deprioritisation means that during periods of congestion some data traffic will receive less priority over other traffic on the network, and you may experience slower 5G Home Broadband speeds as a result. |
| 5G Home<br>Broadband Max        | Max Speeds (the maximum download speed our 5G network can deliver to your device at the time and place you are using | Max Speeds (the maximum upload speed our 5G network can deliver to your device at the time and place you are using | 8-15                              |                                                                                                                                                                                                           |                                                                                                                                                                                                                                                                                                                                                                                                                                                       |

+Pricing for Existing Customers: Only customers with an eligible existing TPG service are eligible for the existing customer pricing.

Minimum total cost for 5G Home Broadband plans calculated as: \$(monthly charge in 1st month).